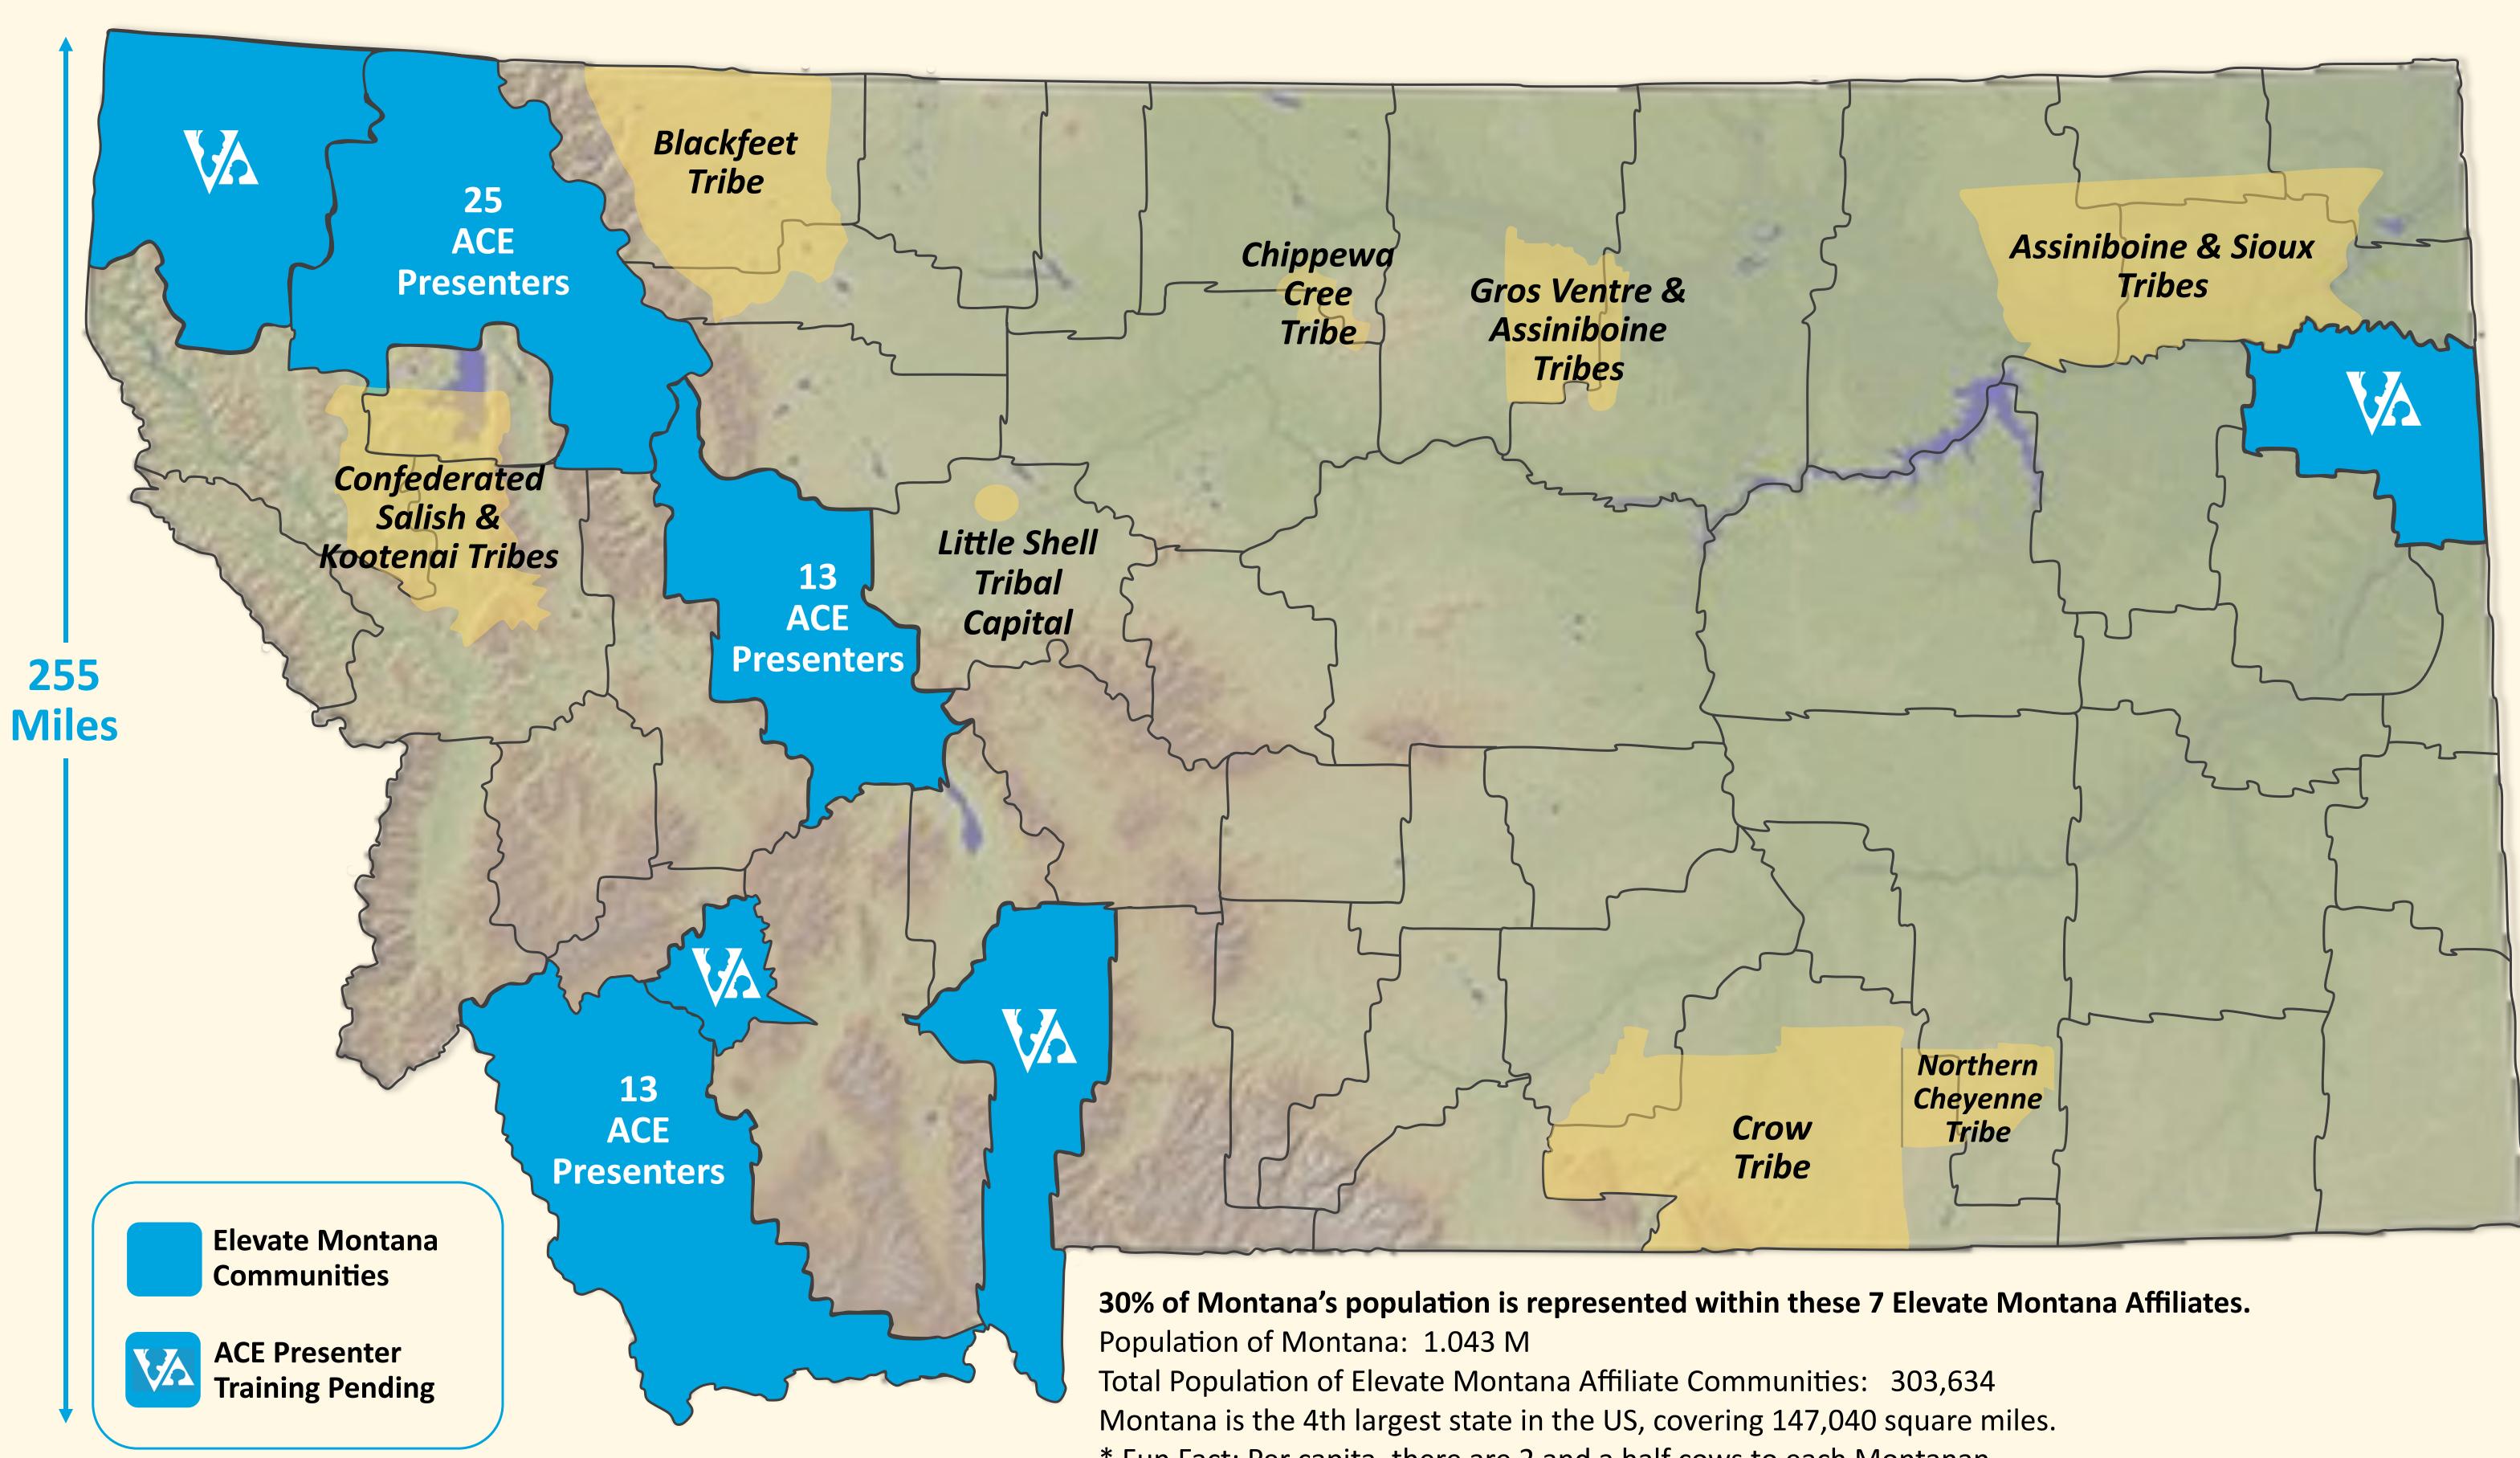

### 630 Miles

\* Fun Fact: Per capita, there are 2 and a half cows to each Montanan.